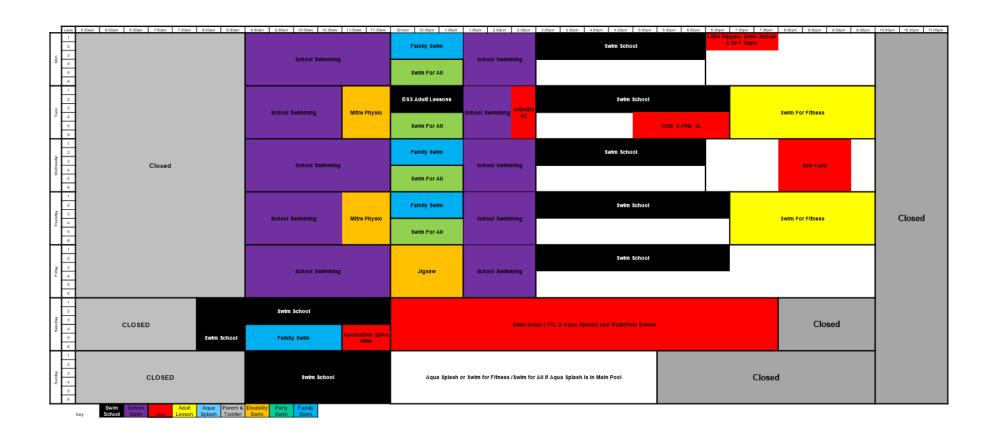

## January Main Pool Programme-Lisnasharragh

| Lane             | 1 1    | 6.00am 6.30am 7.00am 7.30am | 8.00am 8.30am 9.00am                           | 9.30am 10.00am      | 10.30am   11.00am   11.30am | 12noon 12.30pm 1.00pm                | 1.30pm 2.00pm 2.30pm | 3.00pm 3.30pm      | 4.00pm 4.30pm 5.00pm 5.30 | om 6.00pm 6 | 30pm 7.0         | 00pm 7.30pm     | 8.00pm 8.30pm          | 9.00pm 9.30pm           | 10.00pm 10.30pm 11.00pm |
|------------------|--------|-----------------------------|------------------------------------------------|---------------------|-----------------------------|--------------------------------------|----------------------|--------------------|---------------------------|-------------|------------------|-----------------|------------------------|-------------------------|-------------------------|
| 1 2              |        | TMSC                        |                                                | Schoo               | ol Swimming                 |                                      | School Swimmimg      | Swin for<br>All    | Swim School               |             |                  | Lear            | nder                   |                         |                         |
| 3                |        | СОВ                         | Swim For Fitness +                             |                     |                             | Swim For Fitness +                   | Swin for A           | .II                | Lagan Valley SC           | Swin for    | All              | тм              | sc                     | Swim For                |                         |
| 5<br>6<br>7<br>8 | CLOSED | Swim For Fitness            | Morning Swim TUT                               | Sv                  | vin for All                 | Lunch Time TUT                       |                      | Swin for           | All + Over 40s TUT        |             |                  |                 | ness + T/More<br>s TUT | Fitness +<br>Ladies TUT | CLOSED                  |
| 1 2              |        | TMSC                        |                                                | Schoo               | ol Swimming                 |                                      | School Swimming      | Swin for<br>All    | Swim School               |             |                  |                 |                        |                         |                         |
| 3 4 5 5 6 7 8    | CLOSED | T Tri Club                  | Swim For Fitness +<br>Morning Swim TUT         | Swin for All +      | - Senior Citizens tut       | Swim For Fitness +<br>Lunch Time TUT | Swin for .           | All + Over 40      | s + Womens Group TUT      | s           | et Up            | Diamonds<br>WPC | Cathal Brugha<br>WPC   | Cu<br>ChalinnWPC        | CLOSED                  |
| 1                |        | Leander                     | Staff Training                                 | Schoo               | ol Swimming                 | Staff Training                       | School Swimming      | Swin for           | Swim School               |             |                  | TM              |                        |                         |                         |
| 2 3              |        | TMSC                        |                                                |                     | •                           | 3                                    | Swin for A           |                    | Lagan Valley SC           | Swin for    | ΔII              | CC              | Club<br>DB             | Swim For                |                         |
| psequesque 5     | CLOSED | 111100                      | Swim For Fitness +                             |                     |                             | Swim For Fitness +                   | OWIII TO P           |                    | Lagaii Valley 00          | Owniiioi    | All              |                 |                        | Fitness +               | CLOSED                  |
| 7<br>8           |        | Swim For Fitness            | Morning Swim TUT                               | SV                  | vin for All                 | Lunch Time TUT                       | ,                    | Swin for All +     | Over 40s + Adult TUT      |             |                  | Swim Fo         | r Fitness              | Ladies 101              |                         |
| 1 2              |        | СОВ                         |                                                | Schoo               | ol Swimming                 |                                      | School Swimming      | Swin for<br>All    | Swim School               |             |                  |                 |                        |                         |                         |
| 8 4              |        | TMSC                        | Swim For Fitness +                             |                     |                             | Swim For Fitness +                   |                      |                    |                           |             | Set              | Diamonds        | Clonard                | Cathal Brugha           |                         |
| 5<br>6<br>7<br>8 | CLOSED | Swim For Fitness            | Morning Swim TUT                               | Sv                  | vin for All                 | Lunch Time TUT                       |                      | Swin for All -     | Over 40s TUT              |             | Up               | WPC             | WPC                    | WPC                     | CLOSED                  |
| 1 2              |        | Leander                     |                                                | Schoo               | ol Swimming                 |                                      | School Swimming      | Swim For<br>Fitnes | Swim School               |             | TMSC             |                 |                        |                         |                         |
| 3                |        | TMSC                        | Swim For Fitness +                             |                     |                             | Swim For Fitness +                   |                      |                    |                           |             | Leander          |                 |                        | Swim For                |                         |
| Prida<br>6       | CLOSED | Swim For Fitness            | Morning Swim TUT                               | Swin for All        | I + Senior Citizens<br>TUT  | Lunch Time TUT                       | s                    | win for All +      | Over 40s                  |             | Swim For Fitness |                 |                        | Fitness +<br>Adult TUT  | CLOSED                  |
| 7 8              |        |                             |                                                |                     |                             |                                      |                      |                    |                           |             |                  |                 |                        |                         |                         |
| 1 2 3 4 5 6 7 8  |        | CLOSED                      | Swim School TMSC Swim For Fitness              | Swim For<br>Fitness | Sw                          | im Galas ( PTL & Ad                  | qua Splash) and Wa   | aterPolo Ev        | ents                      |             |                  |                 | Closed                 |                         |                         |
| 1 2 3 4 5 6 7 8  |        | CLOSED                      | Staff Training  TMSC  Set Up  Swim For Fitness | Clonard<br>WPC      | Set<br>Up                   | Swim for Fitr                        | ness/Swim for All/ / | Aqua Splasi        | h                         | Closed      |                  |                 |                        |                         |                         |