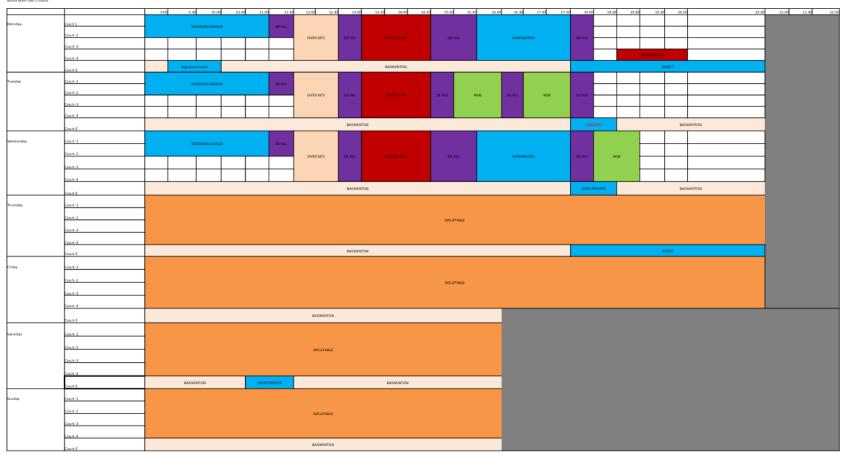

## **Lisnasharragh- Sports Hall Programme**

|          |                    |          |              |              |              |           |       |         |         |       |       | -     |       |        | 1              |             |        |         | -         |            |            | -           |               |       |       |       |
|----------|--------------------|----------|--------------|--------------|--------------|-----------|-------|---------|---------|-------|-------|-------|-------|--------|----------------|-------------|--------|---------|-----------|------------|------------|-------------|---------------|-------|-------|-------|
|          |                    | 9.30     | 10.00        | 10.30        |              |           | 12.00 | 12.30   | 13.00   | 13.30 | 14.00 | 14.30 | 15.00 | 15.30  | 16.00          | 16.30       | 17.00  | 17.30   | 18.00     | 18.30      | 19.00      |             | 20.00         | 20.30 | 21.00 | 21.30 |
| ∕londay- | Court 1            |          |              |              | GP Re        | ferral /  |       |         |         |       |       |       |       |        |                |             |        |         |           |            | Chung d    | o kwan -    |               |       |       |       |
|          | Court- 2           |          |              |              | Healt        | thwise    |       |         |         |       |       |       |       |        |                |             |        |         |           |            | taekw      | ondo        |               |       |       |       |
|          | Court- 3           |          |              |              |              |           |       |         |         |       |       |       |       |        |                |             |        |         |           |            |            |             |               |       |       |       |
|          | Court- 4           |          |              |              |              |           |       |         |         |       |       |       | Move  | iviore |                |             |        |         |           |            |            |             |               |       |       |       |
|          | Court-5            |          |              |              |              |           |       |         |         |       |       |       |       |        |                |             |        |         |           |            |            |             |               |       |       |       |
|          | Court 6            | Uni of 3 | 3rd Age Bac  | iminton      |              |           |       |         |         |       |       |       |       |        |                |             |        |         |           |            | Circ       | uits        |               |       |       |       |
|          | Squash Co          | urt      | 1            |              |              |           |       |         |         |       |       |       |       |        |                |             |        |         |           |            |            |             |               |       |       |       |
|          | Court- 1           |          |              |              |              |           |       |         |         |       |       |       |       |        |                |             |        |         |           |            |            |             |               |       |       |       |
|          | Court- 2           | Mixe     | d Activity S | ession       | Cardia       | c Rehab   |       |         |         |       |       |       |       |        |                |             |        |         |           |            |            |             |               |       |       |       |
|          | Court- 3           |          |              |              |              |           |       |         |         |       |       |       |       |        |                |             |        |         |           |            |            |             |               |       |       |       |
|          | Court- 4           |          | Cardia       | Rehab        |              |           |       |         |         |       |       |       |       |        |                |             |        |         |           |            |            |             |               |       |       |       |
|          |                    |          |              |              |              | 1         |       | All Sta | sto NII |       |       |       |       |        |                |             |        |         |           |            | Self Defe  | oo North    |               |       |       |       |
|          | Court-5<br>Court 6 |          |              |              |              |           |       | All Sta | ite ivi |       |       |       |       |        |                |             |        |         |           |            | Sell Delei | ice ivortii |               |       |       |       |
|          |                    |          |              |              |              |           |       |         |         |       |       |       |       |        |                |             |        |         |           |            |            |             |               |       |       |       |
|          | Squash Co          |          | Diabete      | s Physical . | Activity Pro | ogramme   |       |         |         |       |       |       |       |        |                |             |        |         |           |            |            |             |               |       |       |       |
|          | Court- 1           | -        | Diabetes     | S Physical . | Activity Pro | ogramme   |       |         |         |       |       |       |       |        |                |             |        |         |           |            |            |             |               |       |       |       |
|          | Court- 2           |          |              |              |              |           |       |         |         |       |       |       |       |        |                |             |        |         |           |            |            |             |               |       |       |       |
|          | Court- 3           |          | 1            |              | ļ            |           |       |         |         |       |       |       |       |        |                |             |        |         |           |            |            |             |               |       |       |       |
|          | Court- 4           |          |              |              |              |           |       |         |         |       |       |       |       |        |                |             |        |         |           |            |            |             |               |       |       |       |
|          | Court-5            |          |              |              |              |           |       | All Sta |         |       |       |       |       |        |                | Tae-kw      | ron-do |         | Ulster Ba | dminton    | Tae-kw     | on-do       |               |       |       |       |
|          | Court 6            |          |              |              |              |           |       | Fide    | ssa     |       |       |       |       |        |                |             |        |         | Sister Da |            |            |             |               |       |       |       |
|          | Squash Co          |          | Diabete      | S Physical . | Activity Pro | ogramme   |       |         |         |       |       |       |       |        |                |             |        |         |           |            |            |             |               |       |       |       |
| ursday   | Court- 1           |          |              |              |              |           |       |         |         |       |       |       |       |        |                |             |        |         |           |            | Self Defe  | nce North   |               |       |       |       |
|          | Court- 2           |          |              | and a set    |              |           |       |         |         |       |       |       |       |        |                |             |        |         |           |            |            |             |               |       |       |       |
|          | Court- 3           |          | Dand         | erbali       |              |           |       |         |         |       |       |       |       |        |                |             |        |         |           |            |            |             |               |       |       |       |
|          | Court- 4           |          |              |              |              |           |       |         |         |       |       |       |       |        | <b>Gp</b> кете | rral / Heal | tnwise |         |           |            |            |             |               |       |       |       |
|          | Court-5            |          |              |              |              |           |       | All Sta | ate NI  |       |       |       |       |        |                |             |        |         |           |            | Alisc      | n McNeilly  | Junior Ju j   | itsu  |       |       |
|          | Court 6            | Mixe     | d Activity S | ession       |              |           |       |         |         |       |       |       |       |        |                |             |        | Cardiac | Kenab     |            |            |             | nior Ju Jitsı |       |       |       |
|          | Squash Co          | urt      |              |              |              |           |       |         |         |       |       |       |       |        |                |             |        |         |           |            |            |             |               |       |       |       |
|          | Court- 1           |          |              |              |              |           |       |         |         |       |       |       |       |        |                |             |        |         |           |            |            |             |               |       |       |       |
|          | Court- 2           | Uı       | ni of 3rd Ag | e Badmint    | ton          |           |       |         |         |       |       |       |       |        |                |             |        |         |           |            |            |             |               |       |       |       |
|          | Court- 3           |          |              |              |              |           |       |         |         |       |       |       |       |        |                |             |        |         |           |            |            |             |               |       |       |       |
|          | Court- 4           |          | C            | ardiac Reh   | ab           |           |       |         |         |       |       |       |       |        |                |             |        |         |           |            |            |             |               |       |       |       |
|          |                    | l        |              |              | CD D-        | formal /  |       |         |         |       |       |       |       |        |                |             |        |         | Char      | an da lace | a taola    | o d o       |               |       | +     |       |
|          | Court-5            | -        | 1            |              |              | ferral /  |       |         |         |       |       |       |       |        |                |             |        |         | Chu       | ig do kwai | n - taekwo | iuo         |               |       | +     |       |
|          | Court 6            |          | 1            |              | Heal         | thwise    |       |         |         |       |       |       |       |        |                |             |        |         |           |            |            |             |               |       |       |       |
|          | Squash Co          | urt      | 1            | D. 1         | ll           |           |       |         |         |       |       |       |       |        |                |             |        |         |           |            |            |             |               |       | -     |       |
|          | Court- 1           |          |              |              | lience       | $\vdash$  |       |         |         |       |       |       |       |        |                |             |        |         |           |            |            |             |               |       |       |       |
|          | Court- 2           |          | 1            | Cheer        | leading      |           |       |         |         |       |       |       |       |        |                |             |        |         |           |            |            |             |               |       |       |       |
|          | Court- 3           |          |              |              |              |           |       |         |         |       |       |       |       |        |                |             |        |         |           |            |            |             |               |       |       |       |
|          | Court- 4           |          |              |              | Self defe    | nce North |       |         |         |       |       |       |       |        |                |             |        |         |           |            |            |             |               |       |       |       |
|          | Court-5            |          |              |              |              |           |       |         |         |       |       |       |       |        |                |             |        |         |           |            |            |             |               |       |       |       |
|          | Court 6            |          |              |              |              |           |       |         |         |       |       |       |       |        |                |             |        |         |           |            |            |             |               |       |       |       |
|          | Squash Co          | urt      |              |              |              |           |       |         |         |       |       |       |       |        |                |             |        |         |           |            |            |             |               |       |       |       |
| ınday    | Court- 1           |          |              |              |              |           |       |         |         |       |       |       |       |        |                |             |        |         |           |            |            |             |               |       |       |       |
|          | Court- 2           |          |              |              |              |           |       |         |         |       |       |       |       |        |                |             |        |         |           |            |            |             |               | İ     |       |       |
|          | Court- 3           |          | 1            |              |              |           |       |         |         |       |       |       |       |        |                |             |        |         |           |            |            |             |               |       |       |       |
|          | Court- 4           |          | 1            |              |              |           |       |         |         |       |       |       |       |        |                |             |        |         |           |            |            |             |               |       |       |       |
|          | Court-5            |          |              |              |              |           |       |         |         |       |       |       |       |        |                |             |        |         |           |            |            |             |               |       |       |       |
|          | Court 6            | l        | 1            | l            | 1            |           |       |         |         |       |       |       |       |        |                |             |        |         |           |            |            |             |               |       | - t   |       |
|          | Squash Co          |          | +            | l —          | +            | + +       |       |         |         |       |       |       |       |        |                |             |        |         |           |            |            |             |               |       |       |       |
|          |                    |          |              |              |              |           |       |         |         |       | 1     |       |       |        |                |             |        |         |           |            |            |             |               |       |       |       |